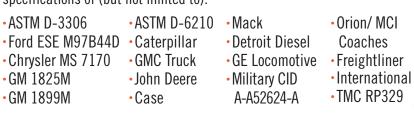

#### **SPECIFICATIONS**

As an all purpose, conventional antifreeze, PowerGard Green 50/50 is blended with proprietary additives designed to safely meet the performance specifications of (but not limited to):

- •TMC RP329

## Chrysler MS 7170 •GM 1825M •GM 1899M